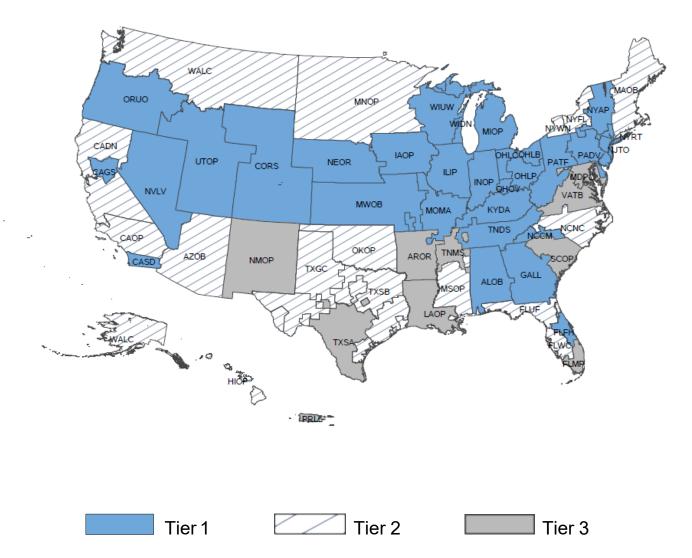

## 2025 OPO Tier Status<sup>2</sup>

\*Based on 2023 performance data

à.

| Tier 1 | The Tier 1 target rate is based on the previous year's rate that 25% of   |
|--------|---------------------------------------------------------------------------|
|        | OPOs were at or above. OPOs that are at or above the Tier 1 target rate   |
|        | are placed into Tier 1.                                                   |
| Tier 2 | The Tier 2 target rate is based on the previous year's median             |
|        | performance rate. OPOs that meet or exceed the Tier 2 target rate and are |
|        | below the Tier 1 target rate are placed into Tier 2.                      |
| Tier 3 | OPOs that are below the Tier 2 target rate are placed into Tier 3.        |

ы<sup>1</sup>

<sup>&</sup>lt;sup>2</sup> Based on 2023 performance data.